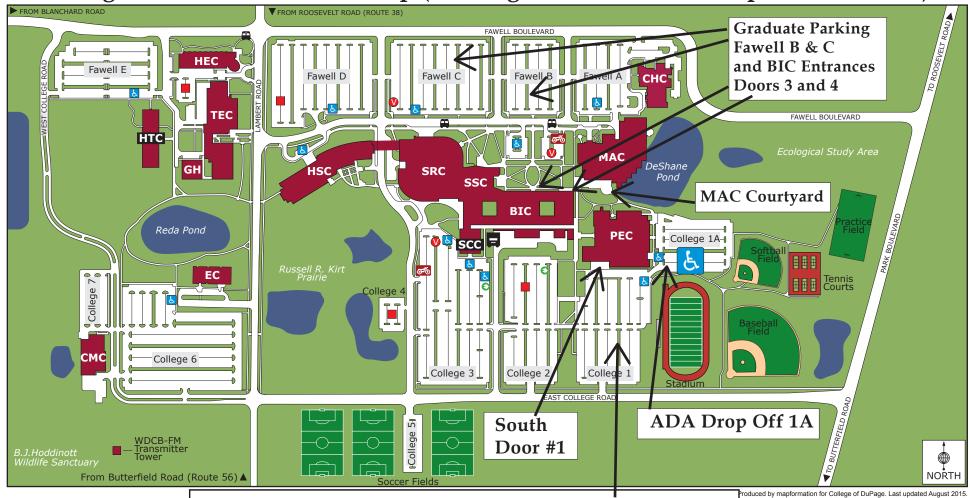

## **GENERAL PARKING for GRADUATIONS:**

College Road Lots: College 1, College 2, and College 3

### **NEW MAIN ENTRANCE:**

Physical Education Center South Door 1

ADA DROP-OFF AREA and ADA Parking in College 1A

GRADUATES PARK off Fawell Blvd. in Parking Lots Fawell B & C

Graduates Enter BIC Building from Doors #3 & #4
Parents meet Graduates after Ceremonies in MAC Courtyard
(North Side of PE Ctr.) or at agreed vehicle location.

#### Parking

- Accessible
- Bus Stop
- Employee
- ✓ Guest/30-Minute
- Motorcycle
- Shipping and Receiving
- Electric Car Charging Station